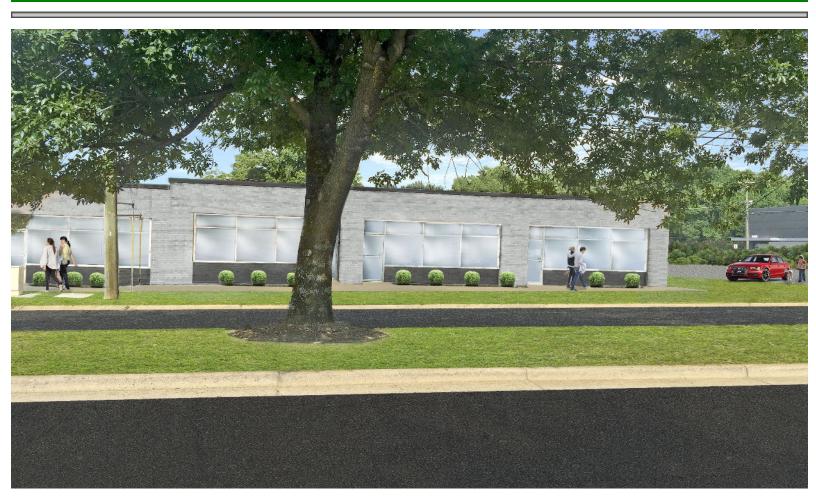

## **Office / Flex / Specialty Use For Lease**

#### Prime Location: 1105-1119 Coliseum Blvd. Greensboro, NC

#### **Features of Property:**

- +/-2,200 sf retail/office bays per bay
- Great potential for retail or office
- Direct proximity to Greensboro Coliseum, Natty Greene's, Chapman St., & UNCG
- Tall ceilings
- Concrete floors