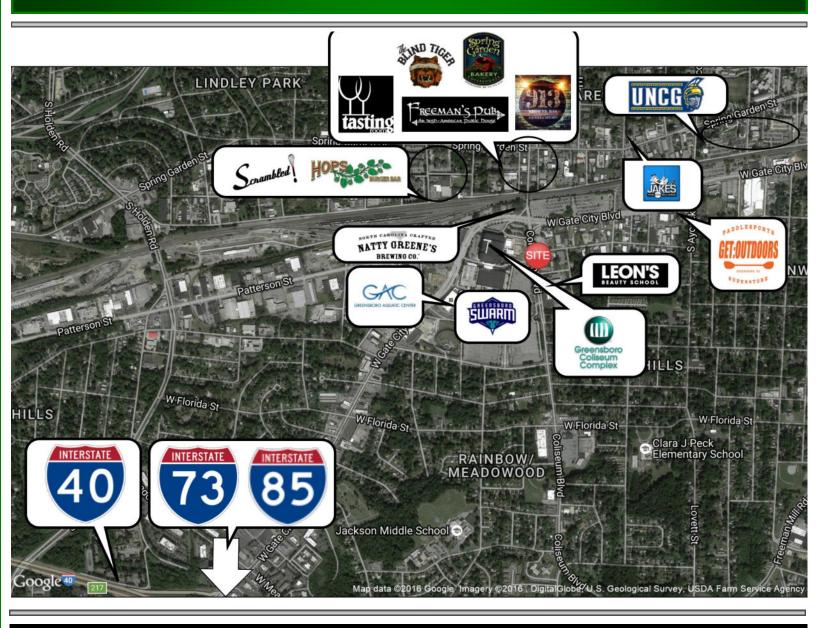

# **Office / Flex / Specialty Use For Lease**

### Prime Location: 1107 Coliseum Blvd. Greensboro, NC

- Full access median break with two "hard corners"
- Located directly next to the Greensboro Coliseum (+/- 1,100 annual events)
- Close Proximity to Interstate 40 & 85, Hwy 220 & 29
- +/- 1.5 miles to UNCG