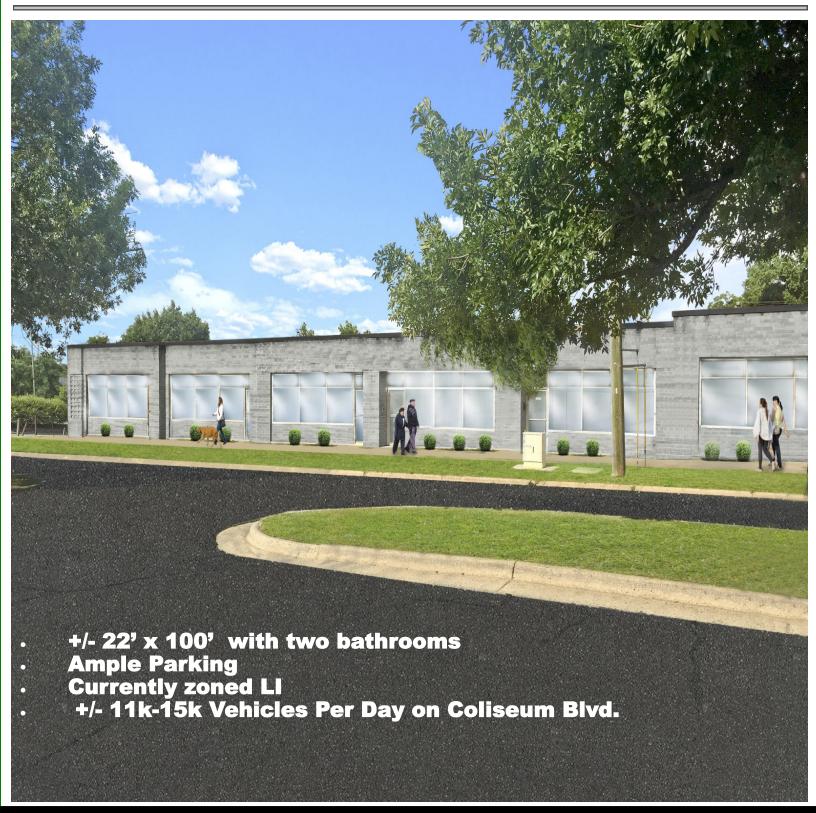

### **Office / Flex / Specialty Use For Lease**

### Prime Location: 1107 Coliseum Blvd. Greensboro, NC

**Commercial Real Estate - Brokerage - Consulting - Development** 

Information furnished regarding the aforementioned property was from sources deemed reliable. No warranties or guarantees are expressed or implied as to the accuracy thereof

# **Office / Flex / Specialty Use For Lease**

### Prime Location: 1107 Coliseum Blvd. Greensboro, NC

- Full access median break with two "hard corners"
- Located directly next to the Greensboro Coliseum (+/- 1,100 annual events)
- Close Proximity to Interstate 40 & 85, Hwy 220 & 29
- +/- 1.5 miles to UNCG