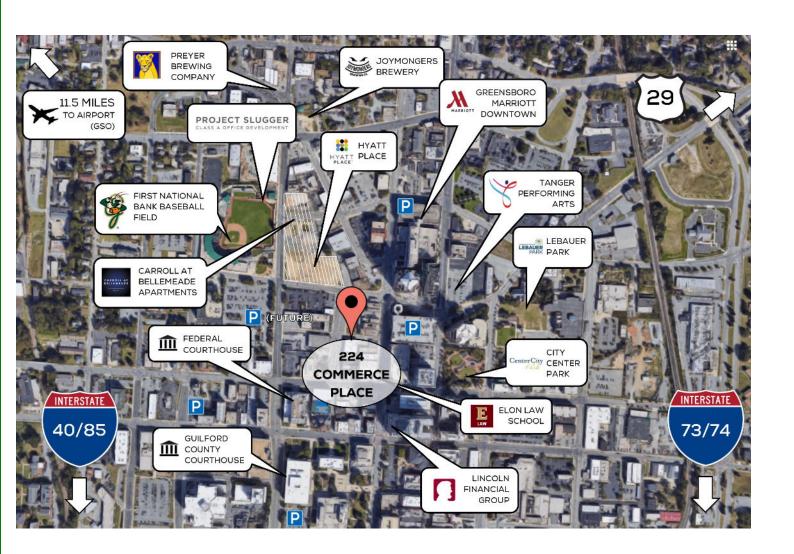

### 224 Commerce Pl. Greensboro, NC

**Features of Property:** 

+/- 2,000 sf (rentable)

- First Floor subdivided into two (2) +/
   2k sf spaces with separate glass storefront entrances
- Incredible Natural light
- Customizable Open Layout
- Proximity to County and Federal Court Houses

# Prime Location: 224 Commerce Pl. Greensboro, NC

First Floor: Subdivided into Two (2) +/- 2,000 sf spaces with new paint, LVT flooring, and lights Each unit has a separate glass storefront entrance

Commercial Real Estate - Brokerage - Consulting - Development