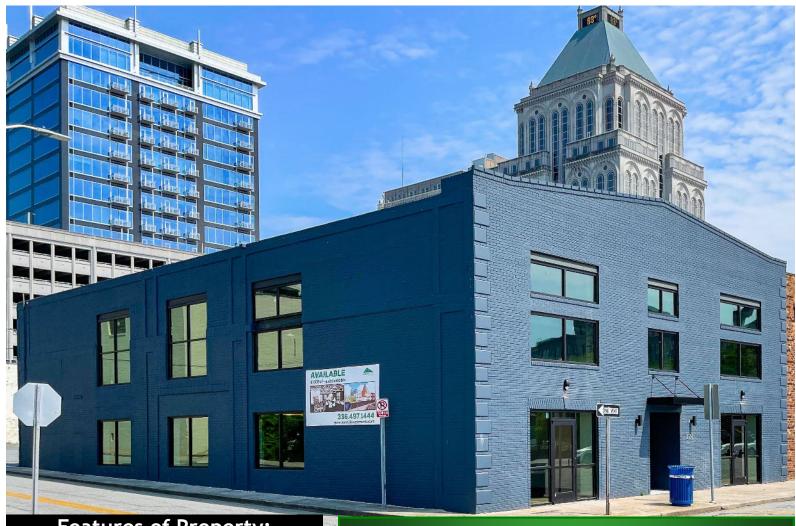

### 224 Commerce Pl. Greensboro, NC

**Features of Property:** 

+/- 2,000 sf (rentable)

- First Floor subdivided into two (2) +/
   2k sf spaces with separate glass storefront entrances
- Incredible Natural light
- Customizable Open Layout
- Proximity to County and Federal Court Houses

# Prime Location: 224 Commerce Pl. Greensboro, NC

First Floor: Subdivided into Two (2) +/- 2,000 sf spaces with new paint, LVT flooring, and lights Each unit has a separate glass storefront entrance

Commercial Real Estate - Brokerage - Consulting - Development