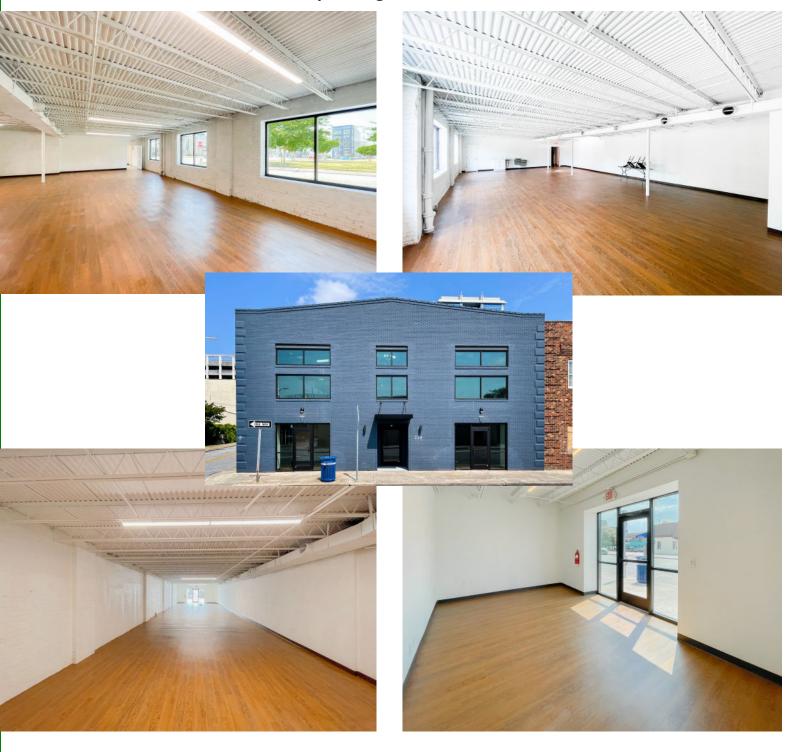

### 224 Commerce Pl. Greensboro, NC

**Features of Property:** 

+/- 2,000 sf (rentable)

- First Floor subdivided into two (2) +/
   2k sf spaces with separate glass storefront entrances
- Incredible Natural light
- Customizable Open Layout
- Proximity to County and Federal Court Houses

# Prime Location: 224 Commerce Pl. Greensboro, NC

First Floor: Subdivided into Two (2) +/- 2,000 sf spaces with new paint, LVT flooring, and lights Each unit has a separate glass storefront entrance

Commercial Real Estate - Brokerage - Consulting - Development